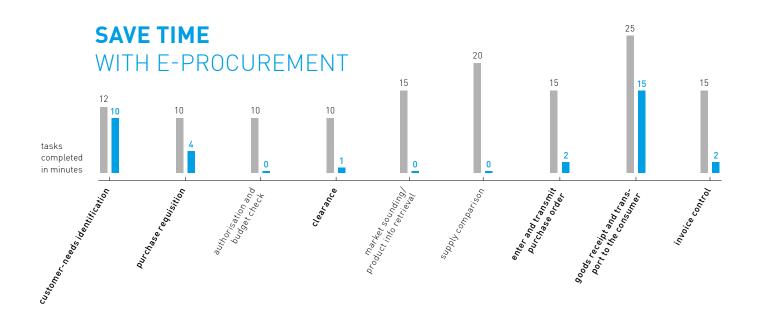

### ARE YOUR PROCESS COSTS FOR C PARTS A BIT STEEP? **E-PROCURE-MENT SAVES TIME AND MONEY.**

Put an end to high process costs for C parts management. With e-procurement you move from operative to strategic purchasing. This saves money and optimises your procurement processes.

C parts are inexpensive, but they cost a lot since the procurement effort is many times more than the value of the goods. And when it comes to individual orders the cost-benefit ratio is particularly unfavourable. This is where e-procurement comes in. The ordering process is not initiated by the purchasing department but at the actual workplace where the demand is. This means that the requester is also the customer. Incorrect orders, transposed digits and misrouted items are reduced to a minimum. This takes the strain out of the purchasing process and accelerates the entire procurement operation. End result: the process costs per order are reduced by as much as 75%. Welcome side-effect: electronic mapping of the entire ordering process makes it much easier for you to monitor and check the payment transactions