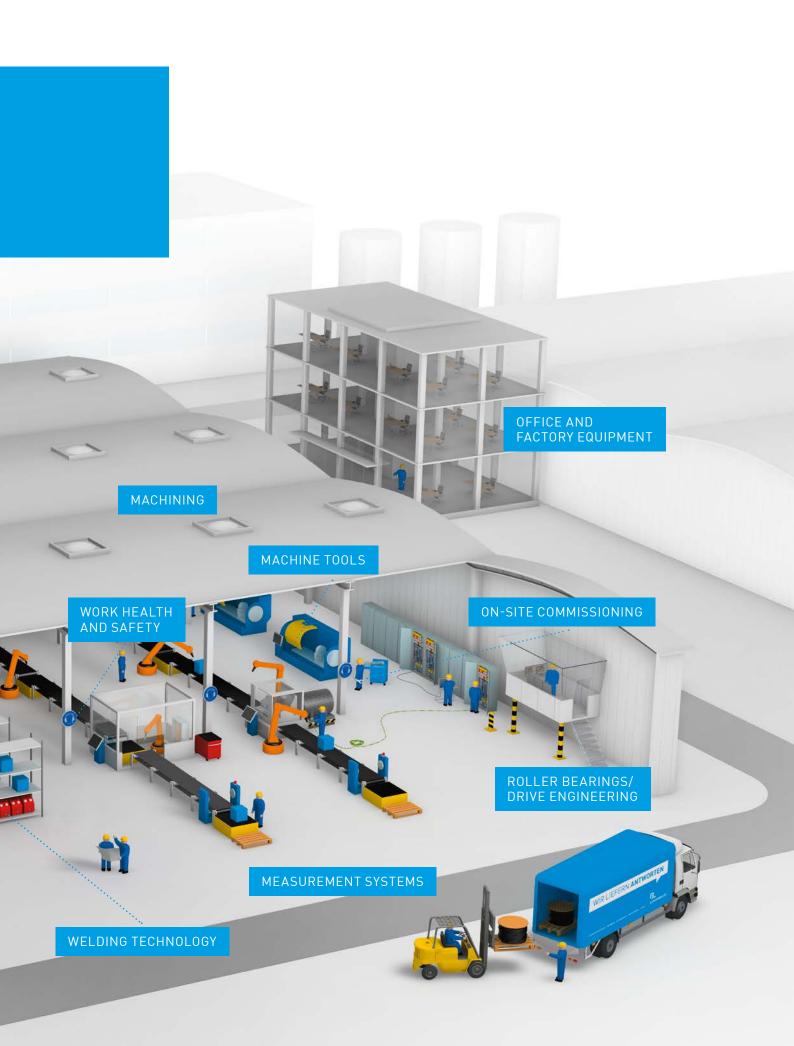

#### AUTOMATION TECHNOLOGY ENGINEERING INDUSTRIAL TRADE INDUSTRIAL SERVICE TECHNICS

- Tools
- | Welding technology
- | Machine tools
- | Machining
- | Measurement systems
- | Factory equipment
- | Roller bearings/drive engineering
- Work health and safety
  Power tools
  E-procurement
  On-site commissioning
  Repair service
  Web shop
  24-hour service