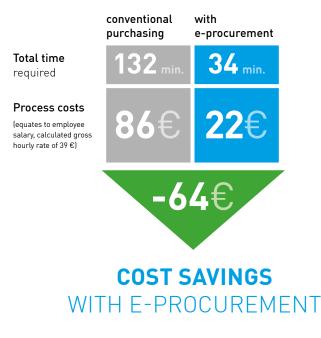

C parts are inexpensive, but they cost a lot since the procurement effort is many times more than the value of the goods. And when it comes to individual orders the cost-benefit ratio is particularly unfavourable. This is where e-procurement comes in. The ordering process is not initiated by the purchasing department but at the actual workplace where the demand is. This means that the requester is also the customer. Incorrect orders, transposed digits and misrouted items are reduced to a minimum. This takes the strain out of the purchasing process and accelerates the entire procurement operation. End result: the process costs per order are reduced by as much as 75%. Welcome side-effect: electronic mapping of the entire ordering process makes it much easier for you to monitor and check the payment transactions