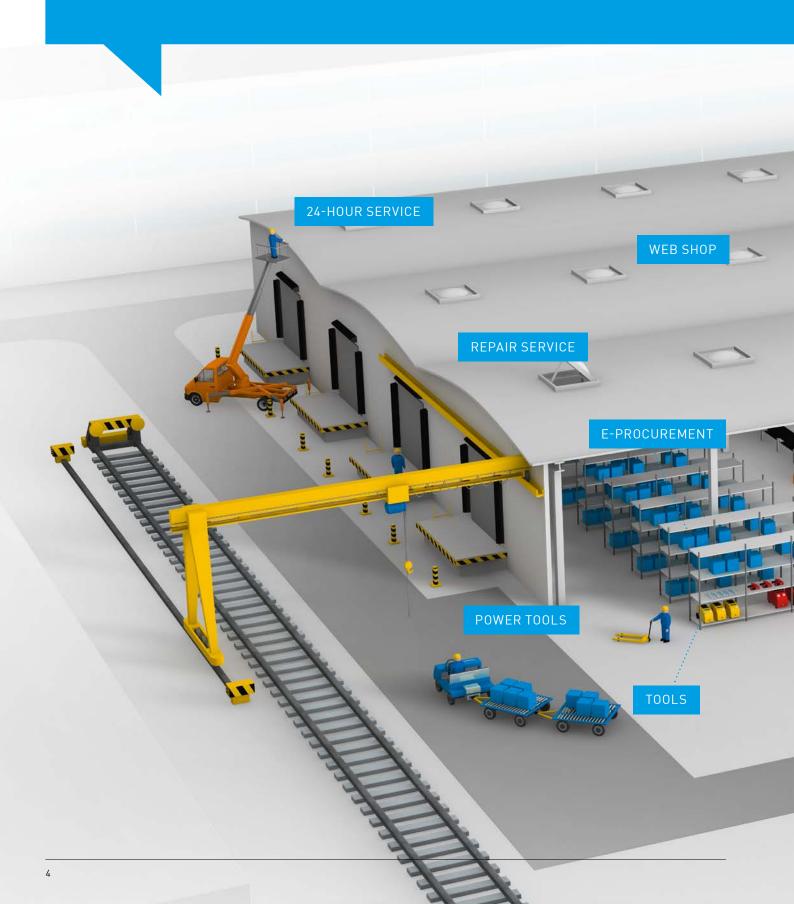

#### AUTOMATION TECHNOLOGY ENGINEERING INDUSTRIAL TRADE INDUSTRIAL SERVICE TECHNICS

- Tools
- | Welding technology
- | Machine tools
- | Machining
- | Measurement systems
- | Factory equipment
- | Roller bearings/drive engineering
- Work health and safety
  Power tools
  E-procurement
  On-site commissioning
  Repair service
  Web shop
  24-hour service