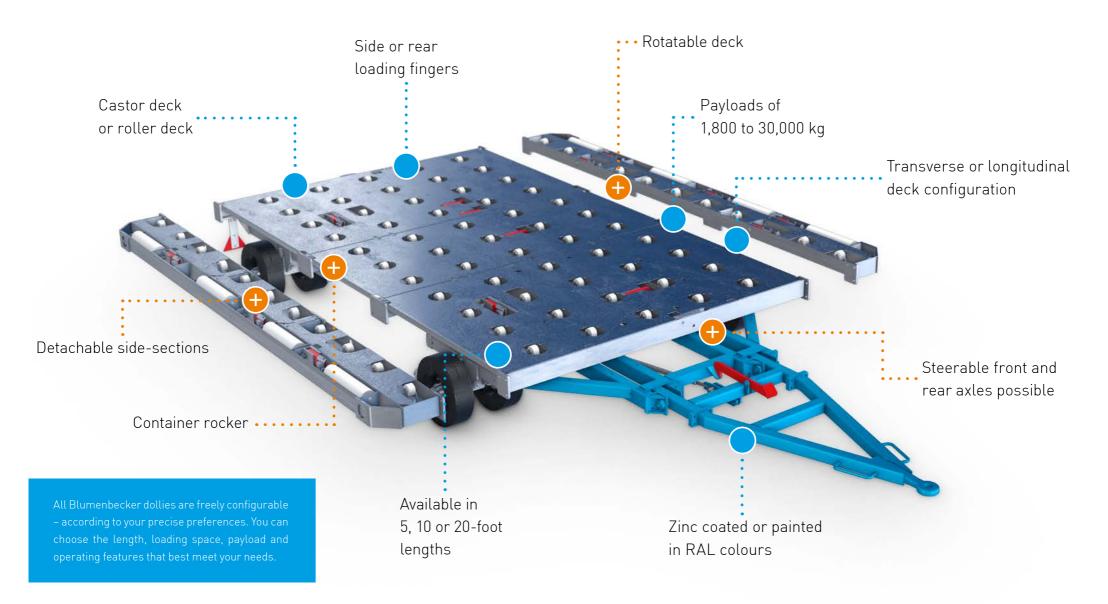

tic service intervals

Some dollies have a heavy loading schedule while others do not. Our system analyses the operating performance and draws up loading profiles so that servicing is carried out according to need – and is not merely based on calendar dates.

### Transportable and

repair-friendly Our SMART DOLLIES are not just intelligent but are adaptable, too. Simply remove the side-sections to reduce the overall width of the dolly so



that it can easily fit into a standard 40' container. This means that your dollies can be shipped costeffectively – and can for example be send to other airports to help manage spikes in demand.

This facility also allows dollies with damaged side-sections to be re-fitted with new components quickly and easily.

## BUILD YOUR OWN PERSONALISED DOLLIES!



# PRODUCTS AND AFTER-SALES **UNDER ONE ROOF.**

Blumenbecker has been developing and building technology for airports for over 30 years. Thanks to this experience, we are able to understand your requirements and build the product that best suits your processes.

#### Our airport ground equipment

- | Baggage and freight trailers
- Dollies
- Aircraft steps
- | Special airside appliances

**Blumenbecker Technik GmbH,** Bahnhofstraße 11b, 06246 Bad Lauchstädt, Germany T: +49 34636 714-0, F: +49 34636 714-29,bt@blumenbecker.com, www.bt.blumenbecker.com