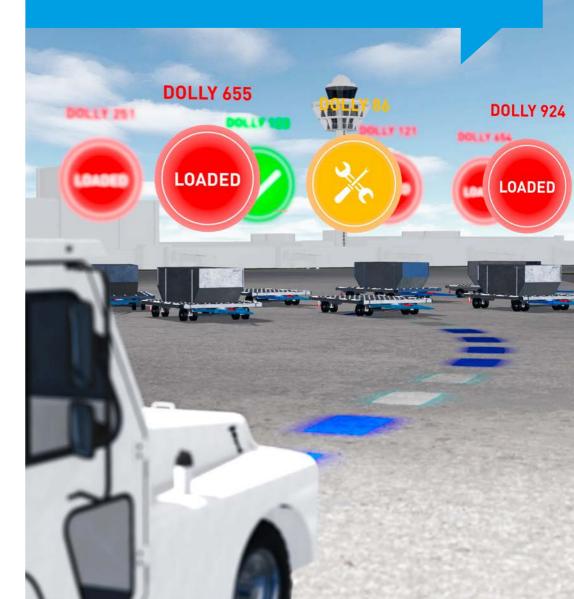

#### Intelligent tracking

No more unnecessary searches and no wasting of valuable manpower. The tracking function fitted to our SMART DOLLY means that you always know the exact position of each dolly on the airport apron.

**Current status overview** 

Which dolly is loaded, which one is free and available for use? Simply call up the current status of your dollies and avoid unnecessary trips out to the apron.

#### Realistic service intervals

Some dollies have a heavy loading schedule while others do not. Our system analyses the operating performance and draws up loading profiles so that servicing is carried out according to need – and is not merely based on calendar dates.